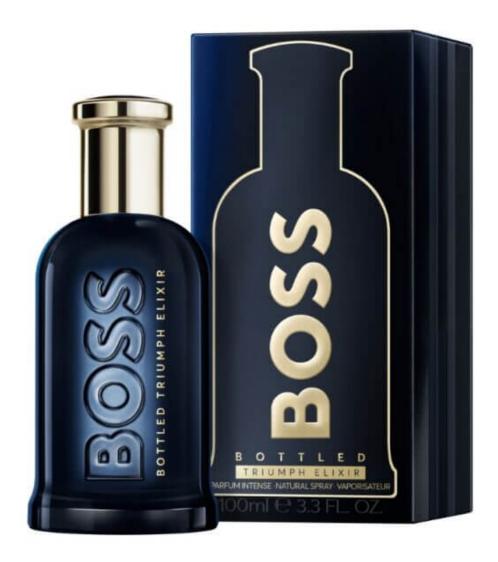

The launch of BOSS Bottled Triumph Elixir is accompanied by a 'Held in Triumph' campaign

The BOSS Bottled glass flacon is refreshed in glossy, vivid dark blue, reflecting the play between intensity and freshness that defines BOSS Bottled Triumph Elixir. A ceramic finish and a lustrous, icy-gold cap further elevate this confident new fragrance.

| BOSS Bottled Triumph Elixir is available now in travel retail in Europe and Asia Pacific in the following sizes: 50ml and 100ml. |
|----------------------------------------------------------------------------------------------------------------------------------|
|                                                                                                                                  |
|                                                                                                                                  |
|                                                                                                                                  |
|                                                                                                                                  |
|                                                                                                                                  |
|                                                                                                                                  |
|                                                                                                                                  |
|                                                                                                                                  |
|                                                                                                                                  |
|                                                                                                                                  |
|                                                                                                                                  |
|                                                                                                                                  |
|                                                                                                                                  |
|                                                                                                                                  |
|                                                                                                                                  |
|                                                                                                                                  |
|                                                                                                                                  |
|                                                                                                                                  |
|                                                                                                                                  |
|                                                                                                                                  |
|                                                                                                                                  |
|                                                                                                                                  |
|                                                                                                                                  |
|                                                                                                                                  |